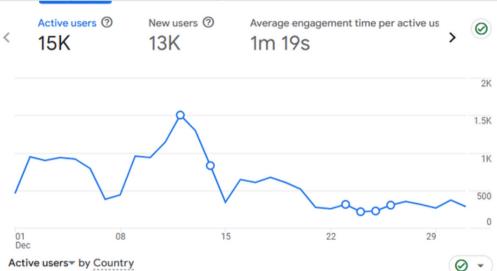

#### **WEBSITE** Google Analytics for month of December 2024.

Page title and screen class 👻

We are up by 1K active users compared to December 2023 (14K active users).

COUNTRY

India

Brazil

Canada

Germany

United States

Hong Kong

United Kingdom

ACTIVE USERS

9.5K

2.1K

2.1K

162