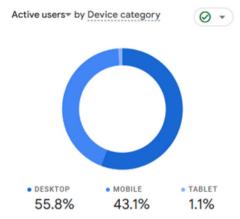

#### **WEBSITE** Google Analytics for month of December 2024.

Page title and screen class 👻

We are up by 1K active users compared to December 2023 (14K active users).

COUNTRY

India

Brazil

Canada

Germany